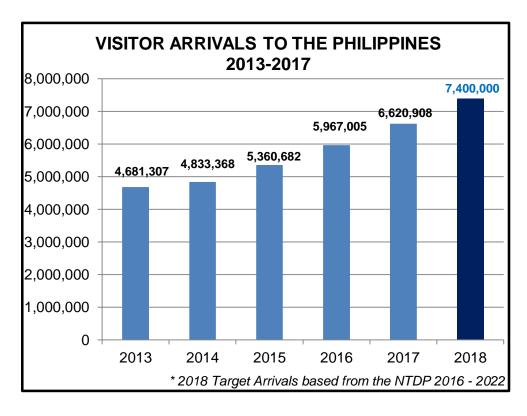

#### **VISITOR ARRIVALS 2013-2017**

4.6M foreign visitors in 2013

6.62M in 2017

Source: Arrival/Departure Cards and Shipping Manifests