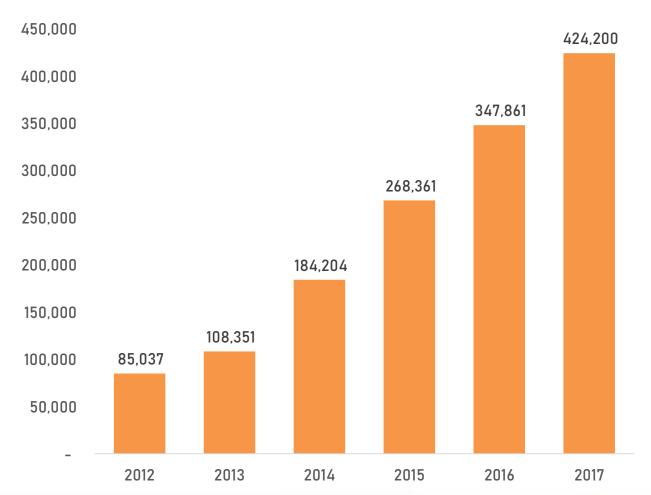

#### **TOURISM GROWTH INDICATORS**

Tourism Direct Gross Value Added (TDGVA) & % Contribution to GDP (2012-2017)