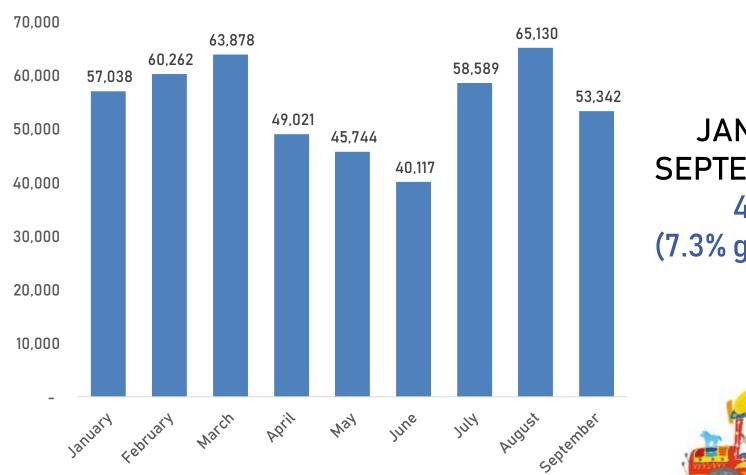

## MONTHLY JAPANESE VISITOR ARRIVALS TO THE PHILIPPINES

JANUARY to SEPTEMBER 2018: 485,121 (7.3% growth rate)

Source: Department of Tourism Head Office