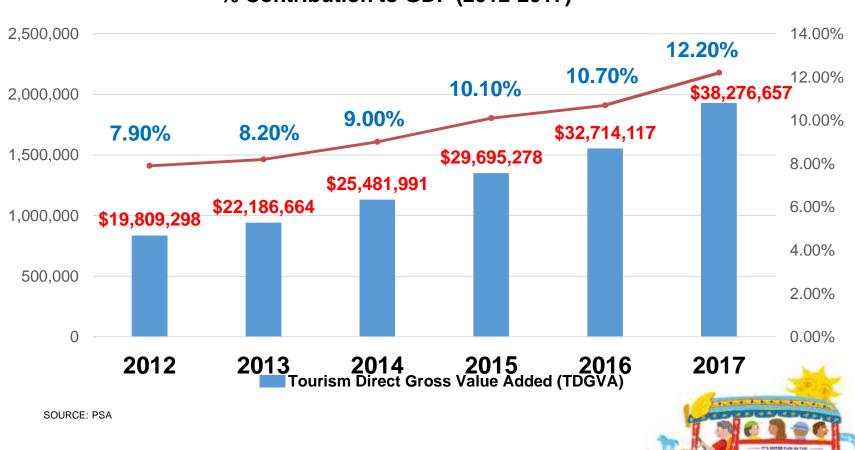

#### **TOURISM GROWTH INDICATORS**

Tourism Direct Gross Value Added (TDGVA) & % Contribution to GDP (2012-2017)