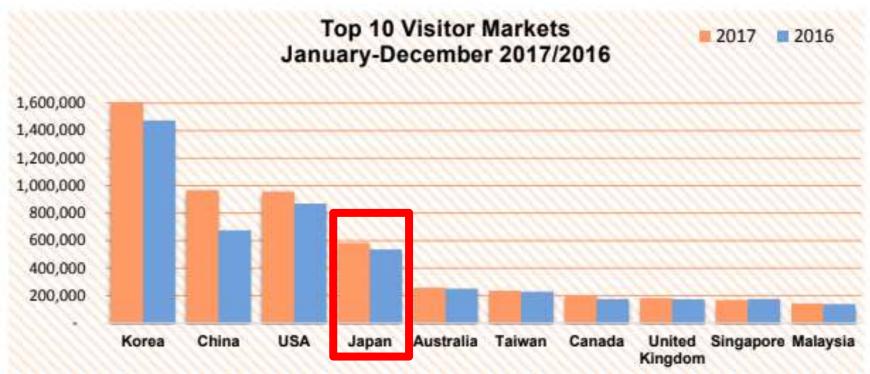

### 2018 KEY FACTS: INTERNATIONAL VISITORS TO THE PHILIPPINES 2017

Source: Department of Tourism Head Office